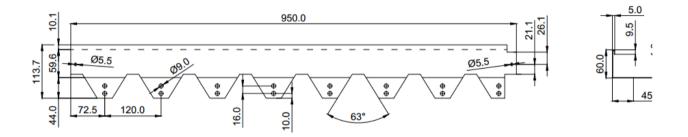

#### **Product specification:**

Border dimensions

Nails dimensions Screw dimensions Material 1900 mm x 60 mm x 100 mm x 1 mm 1900 mm x 45 mm x 60 mm x 0,8 mm 950 mm x 45 mm x 60 mm x 0,8 mm 275 mm Ø 8 8 mm x 4 mm Galvanized steel Corten steel Stainless steel

#### 60x45x950 mm