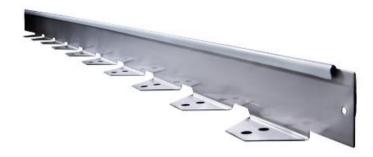

#### Item specification:

MAKS

Allows to make easily separations in the garden. Applications: drives, path edging, lawns and flower beds. The bordering system, included with extra-long fixation nails is easy to install for straight lines or curves.

#### **Product specification:**

Border dimensions

Nails dimensions Screw dimensions Material 1900 mm x 60 mm x 100 mm x 1 mm 1900 mm x 45 mm x 60 mm x 0,8 mm 950 mm x 45 mm x 60 mm x 0,8 mm 275 mm Ø 8 8 mm x 4 mm Galvanized steel Corten steel Stainless steel